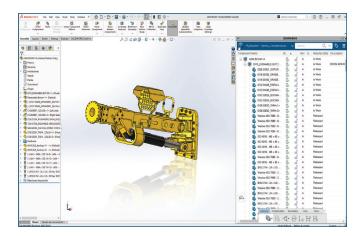

## **OVERVIEW**

Collaborative Designer for SOLIDWORKS® connects SOLIDWORKS 3D CAD to the cloud-based **3DEXPERIENCE®** platform so you can securely save your SOLIDWORKS design data to the cloud and access it from anywhere with a browser. All **3DEXPERIENCE** solutions for design, simulation, manufacturing, and governance can leverage your data once it's on the platform.

#### **KEY CAPABILITIES**

- · Save your CAD data on the **3DEXPERIENCE** platform and make it available to all solutions on the platform.
- · Review tasks and open design data on the 3DEXPERIENCE platform without leaving SOLIDWORKS.
- · Enable stakeholders to use your design data along with all available business data in the cloud while you continue to work in SOLIDWORKS desktop.
- Share your SOLIDWORKS designs within your business ecosystem from a web browser on any device, at any time.
- Search, explore, and select relevant design contexts from a web browser and perform lifecycle operations including revise, release, and lock/unlock.
- · Provide real-time visualization and interactive rendering as well as access to the **3DEXPERIENCE** platform capabilities from within SOLIDWORKS Visualize using Render with SOLIDWORKS Visualize.
- Manage your inspection projects directly on the platform for best-in-class collaboration and secure data management with **3DEXPERIENCE** Connector for SOLIDWORKS Inspection.