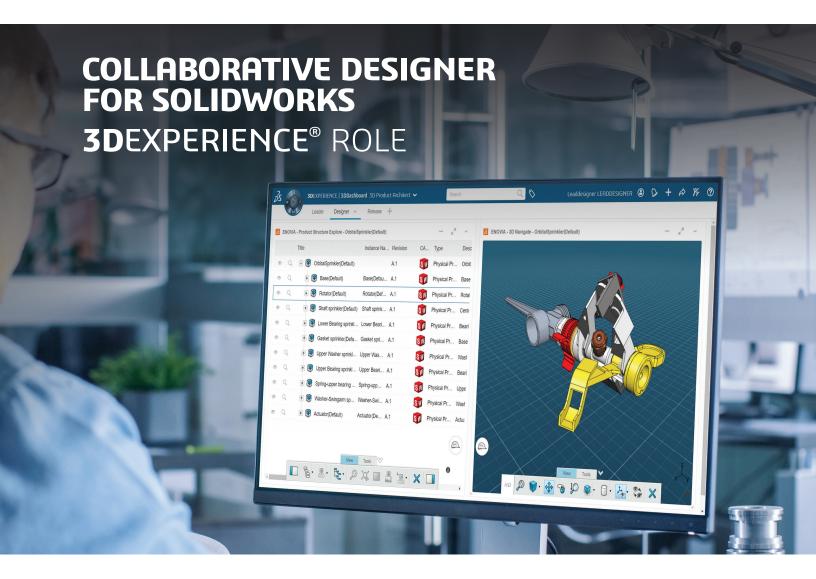

## **OVERVIEW**

Collaborative Designer for SOLIDWORKS® connects SOLIDWORKS 3D CAD to the cloud-based **3DEXPERIENCE®** platform so you can securely save your SOLIDWORKS design data to the cloud and access it from anywhere with a browser. All **3DEXPERIENCE** solutions for design, simulation, manufacturing, and governance can leverage your data once it's on the platform.

#### **KEY CAPABILITIES**

- · Save your CAD data on the **3DEXPERIENCE** platform and make it available to all solutions on the platform.
- · Review tasks and open design data on the 3DEXPERIENCE platform without leaving SOLIDWORKS.
- · Enable stakeholders to use your design data along with all available business data in the cloud while you continue to work in SOLIDWORKS desktop.
- Share your SOLIDWORKS designs within your business ecosystem from a web browser on any device, at any time.
- Search, explore, and select relevant design contexts from a web browser and perform lifecycle operations including revise, release, and lock/unlock.
- · Provide real-time visualization and interactive rendering as well as access to the **3DEXPERIENCE** platform capabilities from within SOLIDWORKS Visualize using Render with SOLIDWORKS Visualize.
- Manage your inspection projects directly on the platform for best-in-class collaboration and secure data management with **3DEXPERIENCE** Connector for SOLIDWORKS Inspection.